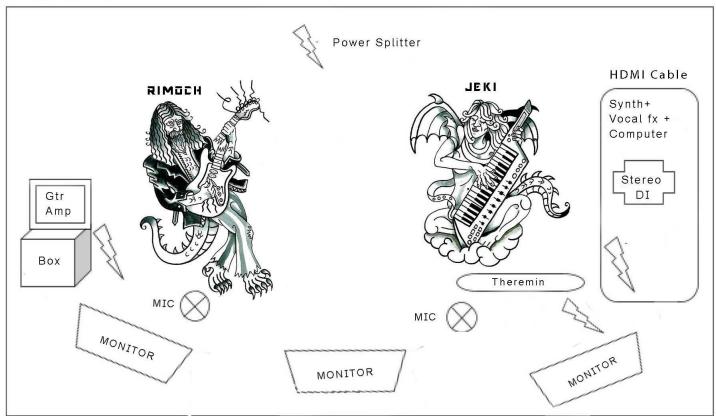

### RIMOJEKI - Tech Rider 2023

All the sound including vocals will go out from the band's sound card 2 PL ( 1/4 inch) output cable lines to your Mixer/DI.

A Stereo DI box will be perfect.

### Music - Gear needed:

- Stereo DI
- 2 Mic stands
- 2 XLR Cables for our Mics (To our mixer, we bring our own SM58Beta)
- Table/keyboard stand + board (around 1 meter long)
- Small Box/Chair for the small GT Amp
- AC plugs for both sides of the stage

# Stage plot