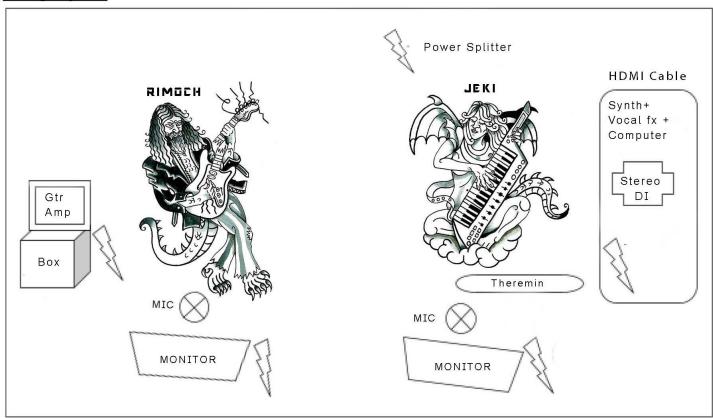

## Stage plot

#### **Band Members:**

Rimo - Vocal, Guitar.

Jeki - Synth, Theremin, Vocal, Laptop - (Video + Audio)

#### Music - Gear needed:

- 2 Mic stands
- 2 Mic (can be provided)
- 2 XLR Cables for the Mics (To our mixer)
- Table / keyboard stand + board (around 1 meter long)
- AC plugs for both sides of the stage